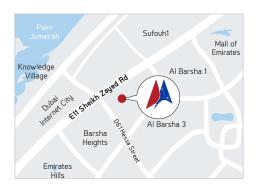

# **ENROLLING** NOW!

KG 1 to Grade 12

GEMS Dubai American Academy, Hessa Street, Al Barsha, PO Box 32762, Dubai, United Arab Emirates